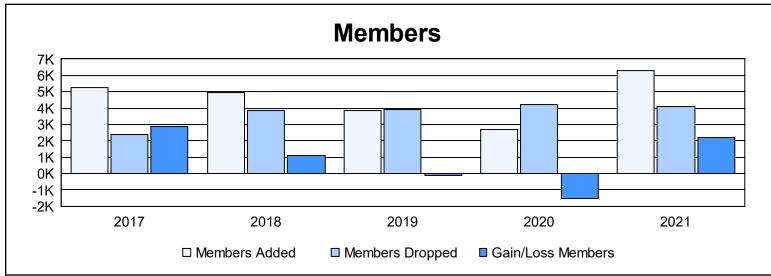

| Year      | New<br>Clubs | Dropped<br>Clubs | Gain/<br>Loss<br>Clubs | New<br>Members | Charter<br>Members | Reinstate<br>Members | Transfer<br>Members | Total<br>Member<br>Added | Total<br>Members<br>Dropped | Gain/<br>Loss<br>Members |
|-----------|--------------|------------------|------------------------|----------------|--------------------|----------------------|---------------------|--------------------------|-----------------------------|--------------------------|
| 2016-2017 | 43           | 20               | 23                     | 3,789          | 1,173              | 218                  | 54                  | 5,234                    | 2,384                       | 2,850                    |
| 2017-2018 | 70           | 22               | 48                     | 3,071          | 1,648              | 201                  | 41                  | 4,961                    | 3,832                       | 1,129                    |
| 2018-2019 | 62           | 27               | 35                     | 1,718          | 1,672              | 394                  | 41                  | 3,825                    | 3,936                       | -111                     |
| 2019-2020 | 24           | 25               | -1                     | 1,280          | 1,008              | 209                  | 213                 | 2,710                    | 4,227                       | -1,517                   |
| 2020-2021 | 128          | 27               | 101                    | 2,735          | 3,225              | 245                  | 75                  | 6,280                    | 4,073                       | 2,207                    |
| Average   | 65           | 24               | 41                     | 2,519          | 1,745              | 253                  | 85                  | 4,602                    | 3,690                       | 912                      |