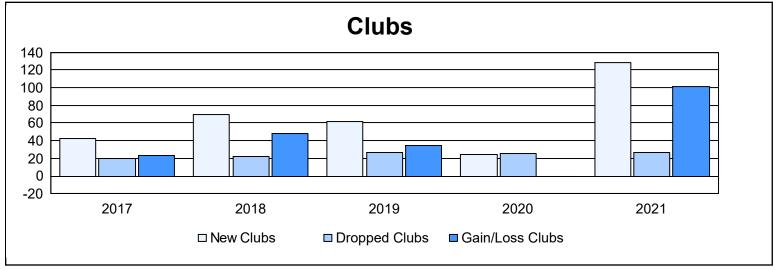

| Year      | New<br>Clubs | Dropped<br>Clubs | Gain/<br>Loss<br>Clubs | New<br>Members | Charter<br>Members | Reinstate<br>Members | Transfer<br>Members | Total<br>Member<br>Added | Total<br>Members<br>Dropped | Gain/<br>Loss<br>Members |
|-----------|--------------|------------------|------------------------|----------------|--------------------|----------------------|---------------------|--------------------------|-----------------------------|--------------------------|
| 2016-2017 | 43           | 20               | 23                     | 3,789          | 1,173              | 218                  | 54                  | 5,234                    | 2,384                       | 2,850                    |
| 2017-2018 | 70           | 22               | 48                     | 3,071          | 1,648              | 201                  | 41                  | 4,961                    | 3,832                       | 1,129                    |
| 2018-2019 | 62           | 27               | 35                     | 1,718          | 1,672              | 394                  | 41                  | 3,825                    | 3,936                       | -111                     |
| 2019-2020 | 24           | 25               | -1                     | 1,280          | 1,008              | 209                  | 213                 | 2,710                    | 4,227                       | -1,517                   |
| 2020-2021 | 128          | 27               | 101                    | 2,735          | 3,225              | 245                  | 75                  | 6,280                    | 4,073                       | 2,207                    |
| Average   | 65           | 24               | 41                     | 2,519          | 1,745              | 253                  | 85                  | 4,602                    | 3,690                       | 912                      |